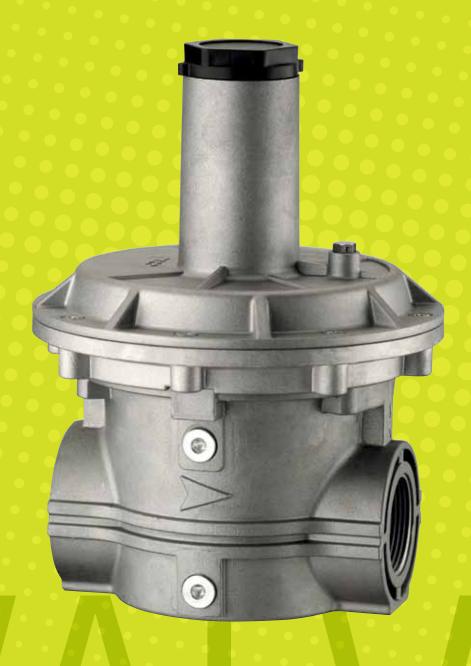

## GAS GOVERNORS

| Body       | Aluminium                |
|------------|--------------------------|
| Connection | 1/2" to DN100            |
| Pmax       | 500 mbar / 1 bar / 2 bar |