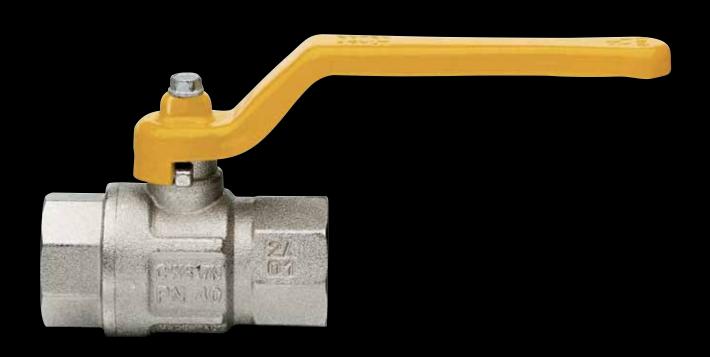

### BALL VALVES

### **TECHNICAL SPECIFICATION**

Body Brass 1/4" to 4" (Threaded) / Cast Iron from DN15 to DN200 (Flanged)

**Connection** 1/4" to DN200

**Pmax** Depend on dimension