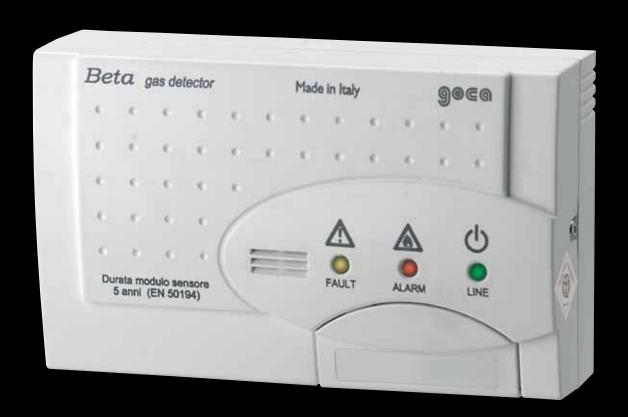

### GAS DETECTORS

| Applications | Domestic / Commercial / Industrial                                            |
|--------------|-------------------------------------------------------------------------------|
| Туре         | Stand alone detector / Trasmitter 4 - 20 mA / RS485                           |
| Gases        | Natural Gas - LPG - Co - Up to 96 different gases between flammable and toxic |