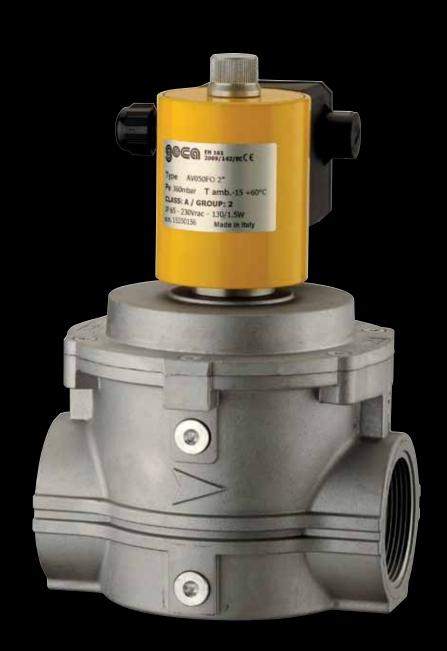

### AUTOMATIC GAS VALVES

FAST OPENING / FAST CLOSING

| Body       | Aluminium        |
|------------|------------------|
| Connection | 1/2" to DN150    |
| Pmax       | 360 mbar / 6 bar |