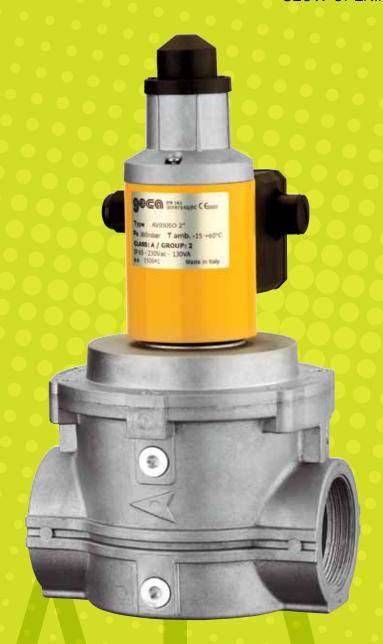

### AUTOMATIC GAS VALVES

SLOW OPENING / FAST CLOSING

| Body      |     | uminium | Aluı |     |
|-----------|-----|---------|------|-----|
| onnection | Con | DN100   | " to | 1/2 |
| Pmax      |     | 60 mbar | 36   | •   |