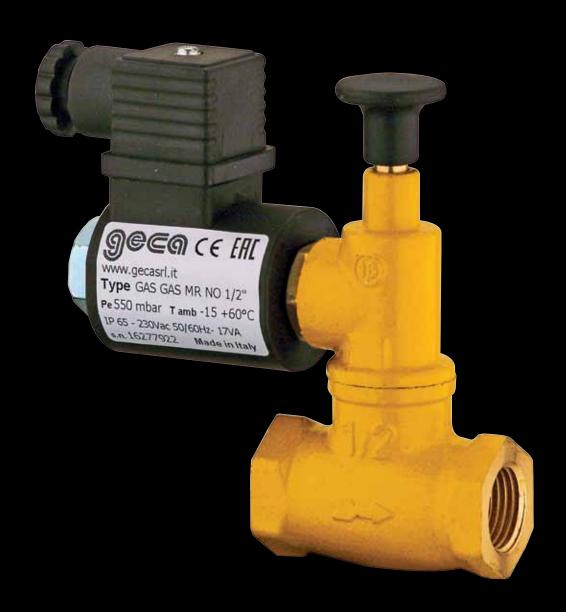

## MANUAL RESET VALVES

### **TECHNICAL SPECIFICATION**

| Body | Brass from 1 | /2" to 2" - | - Aluminium | from DN65 t | to DN150 |
|------|--------------|-------------|-------------|-------------|----------|
|------|--------------|-------------|-------------|-------------|----------|

| <b>Connection</b> 1/2" to | to [ | to D | Mí | 150 | ) |
|---------------------------|------|------|----|-----|---|
|---------------------------|------|------|----|-----|---|

Pmax 550 mbar / 6 bar