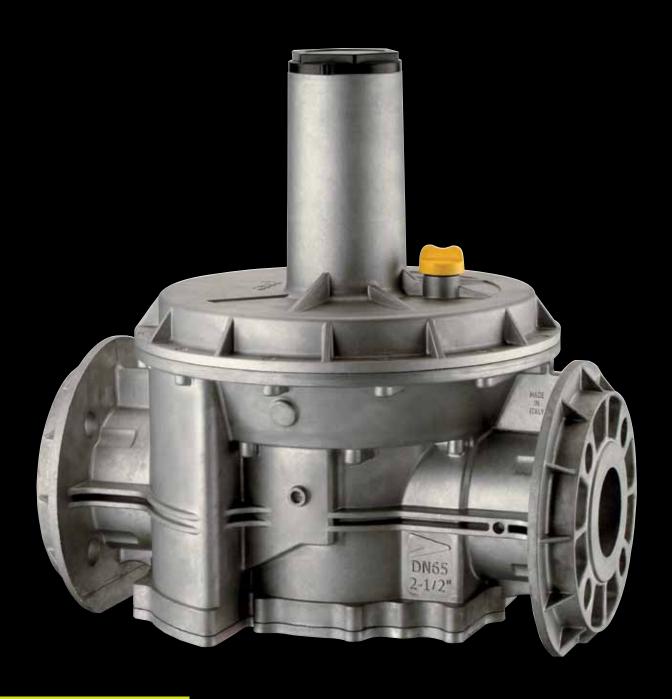

## GAS GOVERNORS

| Body       | Aluminium                |
|------------|--------------------------|
| Connection | 1/2" to DN100            |
| Pmax       | 500 mbar / 1 bar / 2 bar |