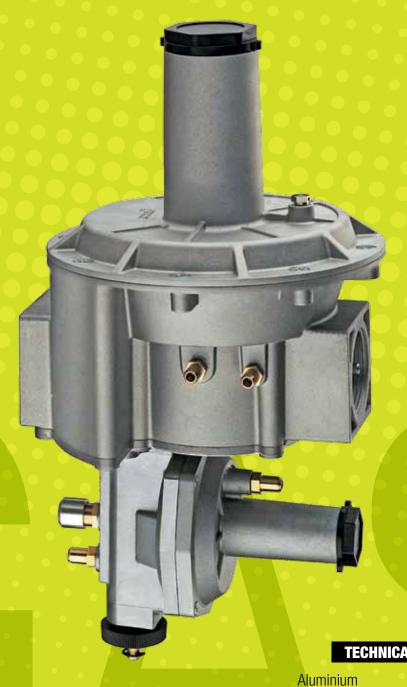

## GAS REGULATORS

WITH SLAM SHUT VALVE INTEGRATED -OPSO / UPSO

TECHNICAL SPECIFICATION

Aluminium Body

1 1/4" to 2" Connection

500 mbar / 5 bar Pmax