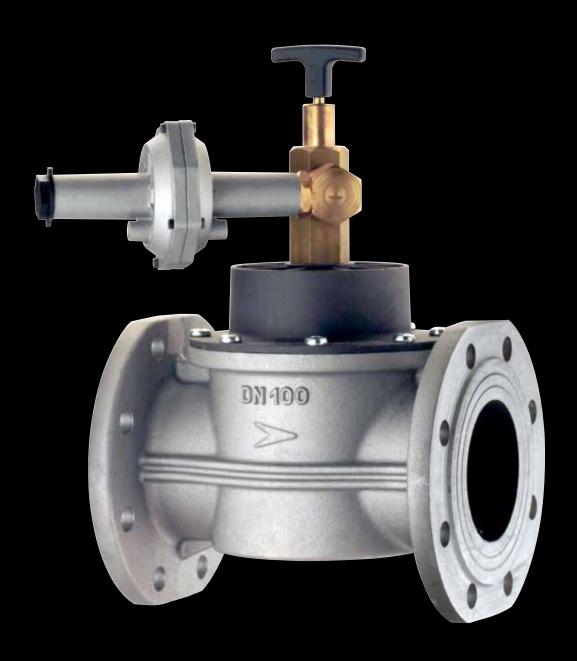

## SLAM SHUT VALVES

### **TECHNICAL SPECIFICATION**

| Boay | Brass from 1/2 | to 2 - Aluminium | DOLNIA OF CONDITION |  |
|------|----------------|------------------|---------------------|--|
|      |                |                  |                     |  |

| Connection | 1, | /2" | to | D |  | ١ | 1( | )( | ) |
|------------|----|-----|----|---|--|---|----|----|---|
|------------|----|-----|----|---|--|---|----|----|---|

**Pmax** 6 bar