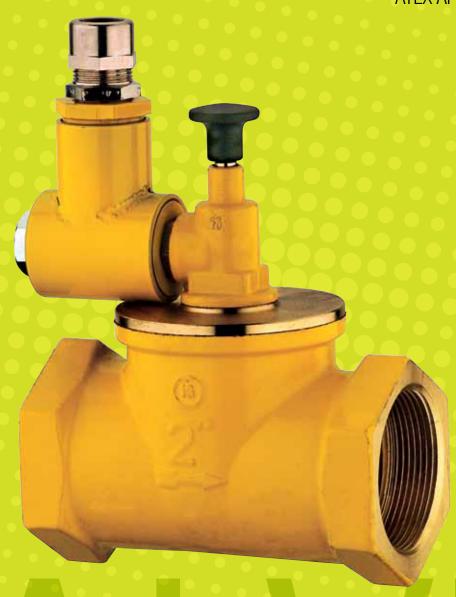

# MANUAL REST VALVES

ATEX APPROVED

### **TECHNICAL SPECIFICATION**

Brass from ½" to 2" – Aluminium from DN65 to DN150

**Body** 

1/2" to DN150

Connection

Pmax 550 mbar / 6 bar

**Pmax** 