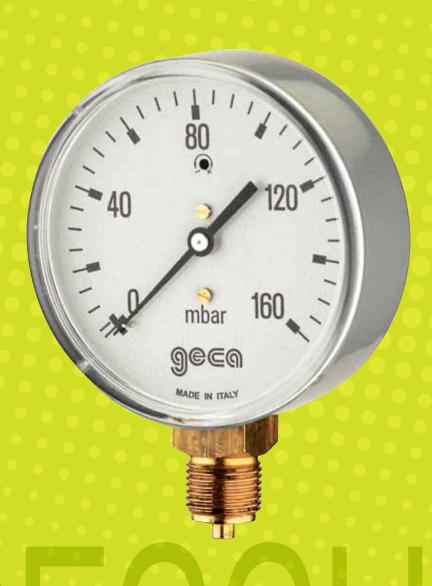

## PRESSURE GAUGES

### **TECHNICAL SPECIFICATION**

63 mm / 80 mm / 100 mm

**Diameter** 

1/4" / 3/8" / 1/2"

Connection

from 4 bar to 16 bar / from 40 mbar to 600 mbar

Range