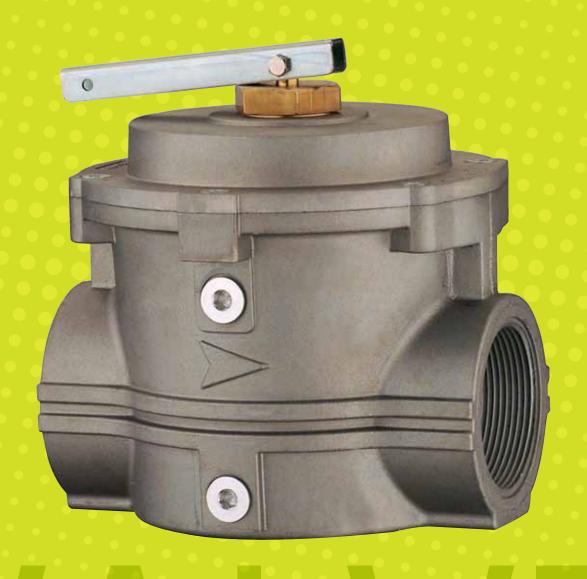

### BALL VALVES

### **TECHNICAL SPECIFICATION**

Body Brass 1/4" to 4" (Threaded) / Cast Iron from DN15 to DN200 (Flanged)

**Connection** 1/4" to DN200

**Pmax** Depend on dimension