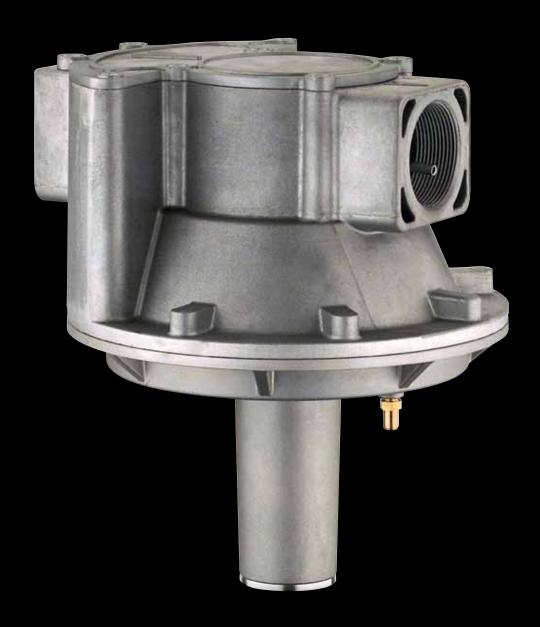

## ZERO GOVERNORS

| Body       | Aluminium                     |
|------------|-------------------------------|
| Connection | 1/2" to DN100                 |
| Pmax       | 500 mbar / Air/gas ratio: 1:1 |