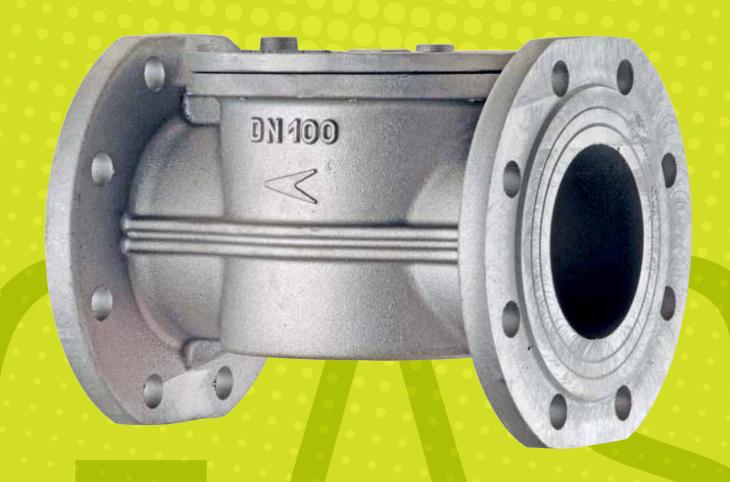

## GAS

### TECHNICAL SPECIFICATION

Aluminium

Body

1/2" to DN150

Connection

6 bar / 10 bar

**Pmax** 